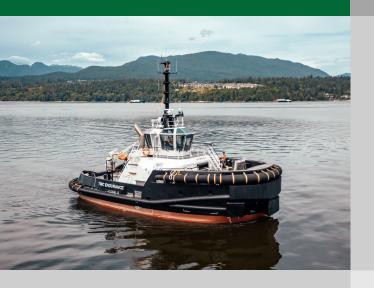

# TWC ENDURANCE

The compact, multi-purpose ASD Tug 2312 delivers a powerful 70 tonnes of bollard pull while the patented Twin Fin skeg plus twin Azimuth thrusters ensure excellent maneuverability. An obstacle-free working deck ensures a safe working environment for the six crew members, as does the powerful covered winch which handles both forward and aft operations.